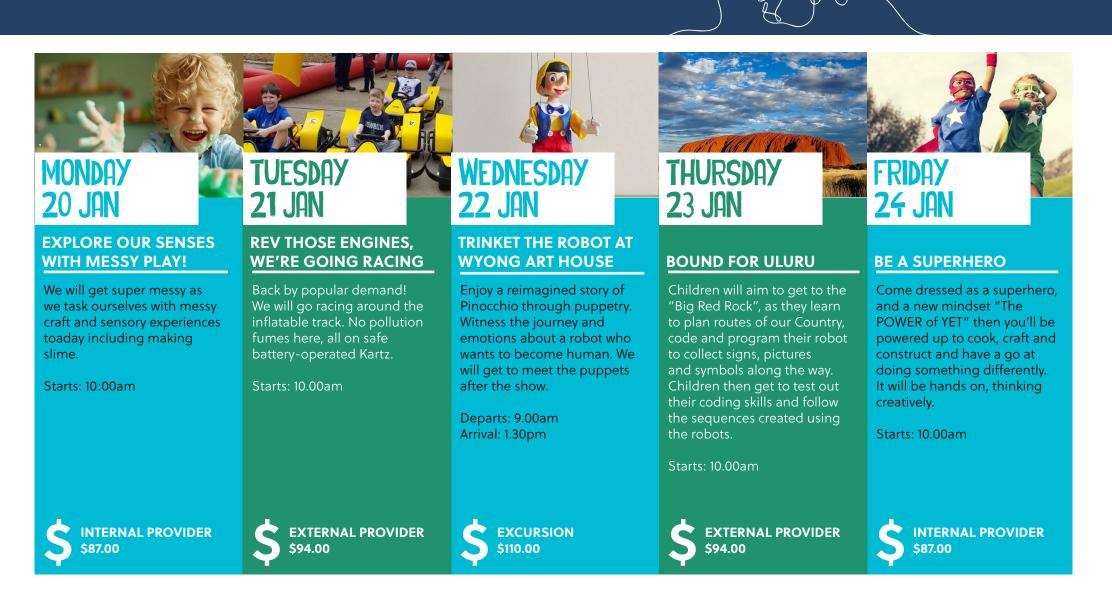

#### THURSDAY **19 DEC**

#### **CHRISTMAS CRAFT**

Get into the Aussie Christmas spirit by making a koala stocking. Children will enjoy Christmas themed sand art. We'll dive into the creative side and make a Christmas table centrepiece for children to take home and share with their families.

Starts: 10:00am

#### **CHRISTMAS PARTY**

Kids can take over and prepare the Christmas lunch spread. They will decorate the tables and prep the food. We'll play party games and munch, before we enjoy a good Christmas movie together to end the day.

Starts: 10:00am

**WE LOOK FORWARD TO SEEING YOU AFTER CHRISTMAS** 

INTERNAL PROVIDER \$87.00

**INTERNAL PROVIDER** 

7.00am – 6.00pm P: 0408 789 189 E: oshc.lakemunmorah@catholiccaredbb.org.au

Diocese of Broken Bay