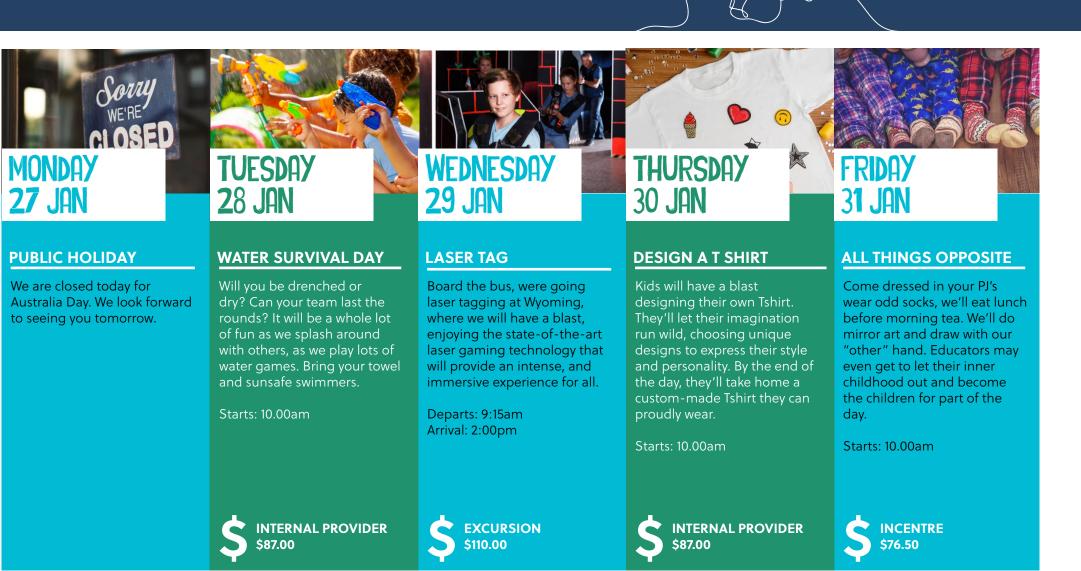

#### UESDAY WEDNESDAY THURSDAY **INID**() **16 JAN** 14 Jan 15 JAN **1**3 JAN **BE A JUNIOR MARINE BEADAZZLED BILLIE KART RACING BIOLOGIST FOR A DAY** MAKE A MARBLE RUN WHEELIN' ABOUT Let your imagination run Children will explore working We're off to the Marine Kids will combine their Bring your bike or scooter and wild, as we craft unique and Discovery Centre at Terrigal, creative skills of design and helmet, ready to make tracks with wood, as we construct a colourful bead creations billie cart. before we have a where we will learn about woodwork, as they create a around the school. Children We will go ecofriendly billie kart derby race. Ready, the local waterways, become personalised wooden marble will boost their confidence as they make their way around and attempt to make our set, go! part of marine research and own paper beads to use use the microscopes to learn obstacle courses following throughout the day too. Starts: 10.00am about marine life. We will also Starts: 10.00am the traffic rules. No helmet or complete a craft, before going enclosed shoes no riding. to the beautiful Rotary Park for Starts: 10:00am lunch and a play. Starts: 10:00am Depart: 9:30am Return: 2.30pm INTERNAL PROVIDER **EXTERNAL PROVIDER INTERNAL PROVIDER EXCURSION INCENTRE** \$87.00 \$87.00 \$94.00 \$110.00 \$87.50